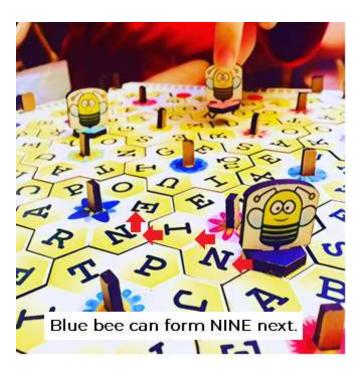

- The board is a garden of letters
- Each player moves their bee
- Your bee must follow a path of letters on adjacent petals that form a word.
- The flowers can be moved and rotated to help the bee make a word.
- Score your word on the built-in scoring track
- Play until a preset score is exceeded.

Components: Gameboard with 20 moveable flowers. Six bees.

Genres: Word Game, Family Game

Unique Mechanic: Rotating Tiles for Letter Alignment